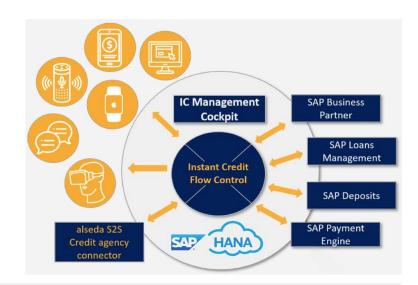

That is why we have developed a digital solution for fast lending and payment process for consumer loans. Instant Credit ensures **automated overall process (straight-thru processing) in real time**. Instant credit can be accessed, **via mobile devices**, **chatbots**, **virtual reality glasses or voice assistance**.

## **COMPONENTS**

- Acquisition of a consumer loan via App oder API
- Management of the Process via "IC Flow Control" App
- Schufa inquiry via alseda \$2\$ App
- Credit management with SAP CML Loans Management
- Instant Payment via SAP PE Payment Engine
- Notification about credit payout via App Google Push-Applet
- Management Cockpit on SAP Fiori-Launchpad

## **SCOPE OF FUNCTIONS**

- Acquisition of the loan application via mobile devices (via app or API)
- Central process control for all transactions via an integrated app
- Automated credit check with external credit agencies (e.g. Schufa)
- Credit-dependent condition design
- Automated credit investment with simultaneous payout
- Immediate initiation of payment using SEPA Instant Payment
- Check of payment against sanction lists
- Management of current accounts and customer information
- Mobile management cockpit to monitor the entire process